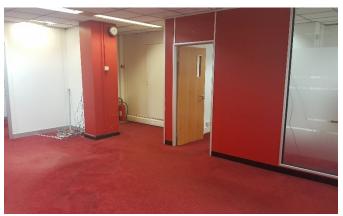

### **Description**

The ground floor unit benefits from street frontage onto Old Marylebone Road and provides fitted out office space. This would also lend itself well to a retail occupier.

#### **Amenities**

- · Air cooling
- · Ground floor frontage
- · Demised WCs & Shower
- Kitchenette
- · Car Parking available
- · Perimeter trunking