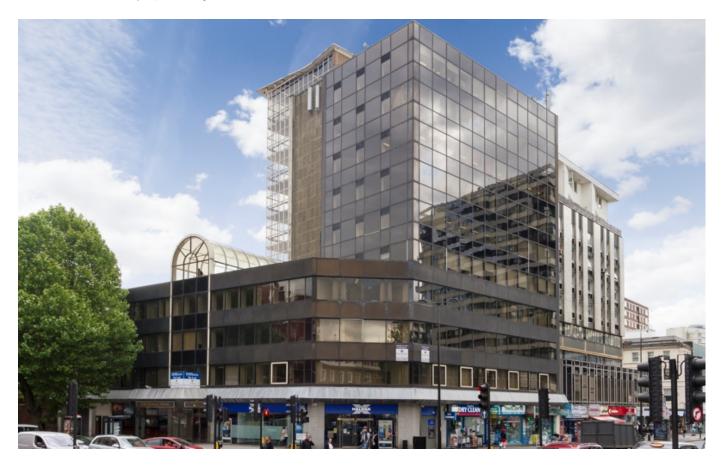

# Winchester House, 259-269 Old Marylebone Road, Marylebone, NW1 5RA

Monmouth Dean

OFFICE TO LET | 1,500 sq ft

### Location

Located at the junction of Old Marylebone Road and Edgware Road, the property commands a prominent corner position. It offers good transport links with Edgware Road, Marylebone and Paddington Underground stations and National Rail Stations within walking distance.