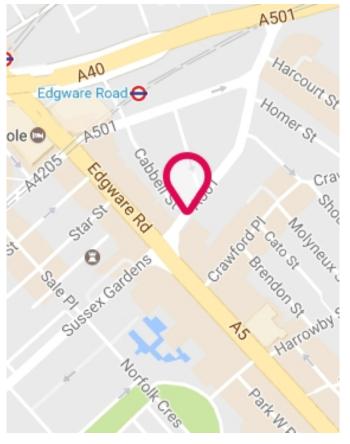

### Location

Located at the junction of Old Marylebone Road and Edgware Road, the property commands a prominent corner position. It offers good transport links with Edgware Road, Marylebone and Paddington Underground stations and National Rail Stations within walking distance.